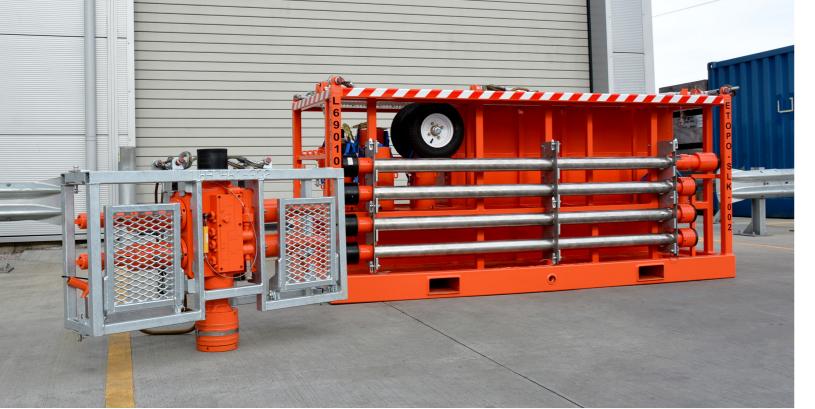

## **Elmar Slickline Pressure Control Equipment Rig Up**

You'll benefit from safe operations and low cost of ownership with long asset life when using Elmar™ slickline well pressure control equipment. Easy to rig up, reliable, and with minimum maintenance requirements, our WPCE will keep your slickline operations running for many years to come.

A full range of slickline pressure control equipment is available including wellhead adapters, wireline valves, lubricators, stuffing boxes, and more. Specifications vary from the basic 2½-in. ID 5,000-psi working pressure string with a manual wireline valve, through to 20,000-psi working pressure strings with triple and quad hydraulically operated wireline valves, up to 9-in. through bore.

Our equipment is designed with attention to detail and manufactured with care, providing you with equipment that is simple and fast to rig up, and comes with quality and reliability as standard.

Your slickline pressure control equipment is fully traceable and certified by independent authorities, giving you the confidence you need under pressure. We provide access to your certification worldwide and around the clock, keeping operations moving wherever you are in the world.