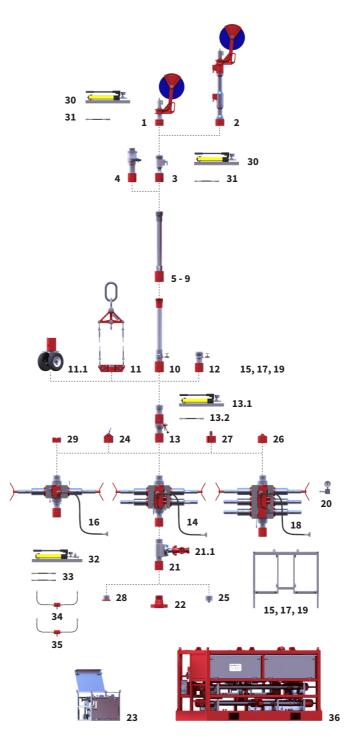

## Typical Elmar Slickline Pressure Control Rig-Up

| Item | Description                                                            |
|------|------------------------------------------------------------------------|
| 1    | Hydraulic slickline stuffing box with sheave wheel                     |
| 2    | Liquid seal slickline control head                                     |
| 3    | Chemical injection sub                                                 |
| 4    | Hydraulic tool catcher                                                 |
| 5    | Lubricator section with quick unions, 4-ft long                        |
| 6    | Lubricator section with quick unions, 5-ft long                        |
| 7    | Lubricator section with quick unions, 6-ft long                        |
| 8    | Lubricator section with quick unions, 8-ft long                        |
| 9    | Lubricator section with quick unions, 10-ft long                       |
| 10   | Lower lubricator section with bleed-down port                          |
| 11   | Lubricator lifting clamp, spreader beam, and wire rope slings          |
| 11.1 | Lubricator dolly with quick union                                      |
| 12   | Bleed-off sub                                                          |
| 13   | Quick test sub                                                         |
| 13.1 | Hand pump assembly for quick test sub                                  |
| 13.2 | Hose assembly ¼ in. x 25-ft long with quick connections                |
| 14   | Dual hydraulic wireline valve                                          |
| 15   | Galvanized dual wireline valve cage                                    |
| 16   | Single hydraulic wireline valve                                        |
| 17   | Galvanized single wireline valve cage                                  |
| 18   | Triple hydraulic wireline valve                                        |
| 19   | Galvanized triple wireline valve cage                                  |
| 20   | Wireline valve manifold gauge                                          |
| 21   | Pump-in sub with (1) 2-in1502 side outlet                              |
| 21.1 | Plug valve 2-in1502 Weco male x female                                 |
| 22   | Wellhead adapter flange                                                |
| 23   | Hydraulic actuator for stuffing box, tool catcher, and wireline valve* |
| 24   | Lifting bail                                                           |
| 25   | Test cap/stump                                                         |
| 26   | Test plug and collar                                                   |
| 27   | Safety flow diverter valve and wire clamp                              |
| 28   | Male thread protector (spare)                                          |
| 29   | Female thread protector (spare)                                        |
| 30   | Line wiper, stuffing box, or tool catcher hand pump*                   |
| 31   | Hydraulic hose ¼ in. x 100-ft long with quick couplings                |
| 32   | Wireline valve hand pump*                                              |
| 33   | Hydraulic hose ¼ in. x 50-ft long with quick couplings                 |
| 34   | "Y" hose, wireline valve open                                          |
|      |                                                                        |
| 35   | "Y" hose, wireline valve close                                         |