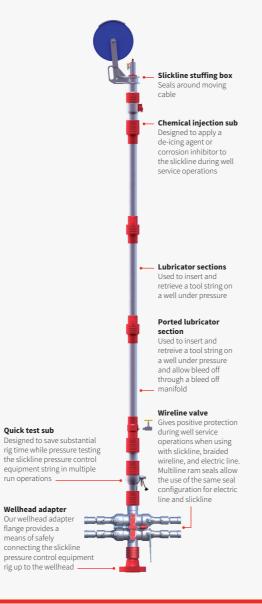

A full range of slickline pressure control equipment is available including wellhead adapters, wireline valves, lubricators, stuffing boxes, and more. Specifications vary from the basic 2½-in. ID 5,000-psi working pressure string with a manual wireline valve, through to 20,000-psi working pressure strings with triple and quad hydraulically operated wireline valves, up to 9-in. through bore.

## Typical Elmar Slickline Pressure Control Rig-Up

| Item | Description                                                            |
|------|------------------------------------------------------------------------|
| 1    | Hydraulic slickline stuffing box with sheave wheel                     |
| 2    | Liquid seal slickline control head                                     |
| 3    | Chemical injection sub                                                 |
| 4    | Hydraulic tool catcher                                                 |
| 5    | Lubricator section with quick unions, 4-ft long                        |
| 6    | Lubricator section with quick unions, 5-ft long                        |
| 7    | Lubricator section with quick unions, 6-ft long                        |
| 8    | Lubricator section with quick unions, 8-ft long                        |
| 9    | Lubricator section with quick unions, 10-ft long                       |
| 10   | Lower lubricator section with bleed-down port                          |
| 11   | Lubricator lifting clamp, spreader beam, and wire rope slings          |
| 11.1 | Lubricator dolly with quick union                                      |
| 12   | Bleed-off sub                                                          |
| 13   | Quick test sub                                                         |
| 13.1 | Hand pump assembly for quick test sub                                  |
| 13.2 | Hose assembly ¼ in. x 25-ft long with quick connections                |
| 14   | Dual hydraulic wireline valve                                          |
| 15   | Galvanized dual wireline valve cage                                    |
| 16   | Single hydraulic wireline valve                                        |
| 17   | Galvanized single wireline valve cage                                  |
| 18   | Triple hydraulic wireline valve                                        |
| 19   | Galvanized triple wireline valve cage                                  |
| 20   | Wireline valve manifold gauge                                          |
| 21   | Pump-in sub with (1) 2-in1502 side outlet                              |
| 21.1 | Plug valve 2-in1502 Weco male x female                                 |
| 22   | Wellhead adapter flange                                                |
| 23   | Hydraulic actuator for stuffing box, tool catcher, and wireline valve* |
| 24   | Lifting bail                                                           |
| 25   | Test cap/stump                                                         |
| 26   | Test plug and collar                                                   |
| 27   | Safety flow diverter valve and wire clamp                              |
| 28   | Male thread protector (spare)                                          |
| 29   | Female thread protector (spare)                                        |
| 30   | Line wiper, stuffing box, or tool catcher hand pump*                   |
| 31   | Hydraulic hose ¼ in. x 100-ft long with quick couplings                |
| 32   | Wireline valve hand pump*                                              |
| 33   | Hydraulic hose ¼ in. x 50-ft long with quick couplings                 |
| 34   | "Y" hose, wireline valve open                                          |
|      |                                                                        |
| 35   | "Y" hose, wireline valve close                                         |