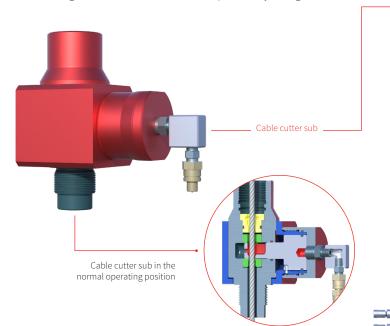

## **Elmar Cable Cutter Sub (CCS)**

Reducing non-productive time is critical if you have a wireline issue during runs.

Our Cable Cutter Sub - CCS is positioned in the lubricator string above the tool catcher/ball check valve and immediately below the grease injection head.

In the event of wire becoming jammed in the grease injection flotubes, to the extent that no wireline movement (upwards or downwards) is possible, the wireline can be cleanly cut well above the wireline valve, thus allowing an easier recovery in stranded armour situations, along with cleanly dropping the severed end of the wireline into the well when so required by safety considerations.

When used with the variable length lubricator it makes it possible in a single lift set-up to open the lubricator string after sealing with the wireline valve, secure the wireline, and start recovery procedures without stripping wireline through the wireline valve seals and potentially losing seal.