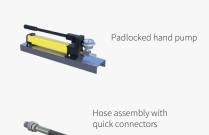

## **Features and benefits**

- Reduces NPT in the event of a problem during wireline runs
- Ensure positive barrier protection during stranded line remedial work using the CCS and the variable length lubricator
- Full material traceability and 3rd party independent approval covering API 6A, and NACE (for H<sub>2</sub>S)
- Suitable for cutting wireline up to 15/32-in. multi-conductor
- 10,000 and 15,000-psi working pressure, H,S service
- 2-in. 10TPI female box x 2-in. 10TPI male pin for electric line operations
- Hydraulically operated piston for cutting that is operated remotely using supplied hand pump
- Enhanced operational safety with unique hydraulic quick connections and padlocked pump to prevent inadvertent use
- Safety shear pinned cutting piston